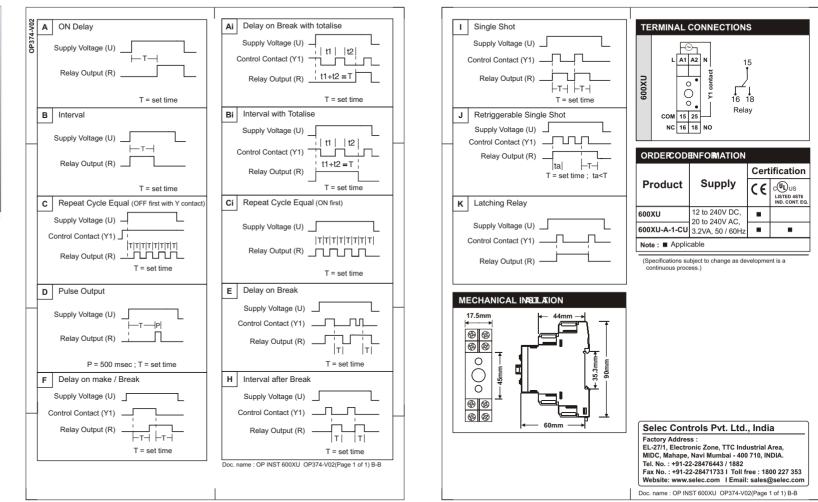

**Bottom knob:-** This knob selects 1 of the 13 functions as mentioned next in each timing diagram

OPERATING SIZE : A5 ; PAGE : 1 (B-B)

| Prepared By | Checked By | Sales Engg. By | Markting Engg. By | Approval By |
|-------------|------------|----------------|-------------------|-------------|
|-------------|------------|----------------|-------------------|-------------|