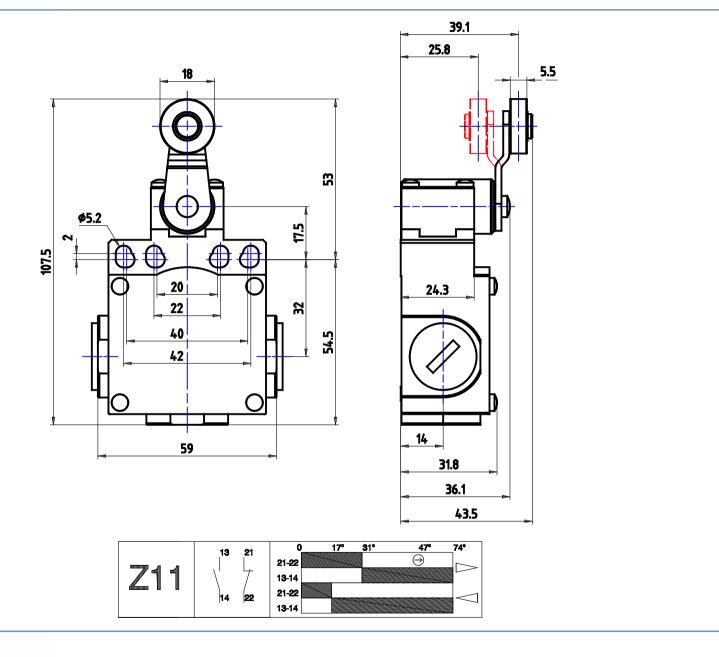

|
| Connecting Terminals                                                | M3.5 screw with cable clamp (+,-) pozidriv 2        |
| Connecting Cables Dimensions [mm²]                                  | 0.75 2.5                                            |
| Protective Conductor Terminal                                       | M3.5 screw with cable clamp (+,-) pozidriv 2        |
| Marking Terminals                                                   | According to IEC 60947-5-1                          |
| Mechanical Durability [Millions of Operations]                      | 25                                                  |
| B10d [Millions of Operations]                                       | 50                                                  |



## **TECHNICAL VIEW:**