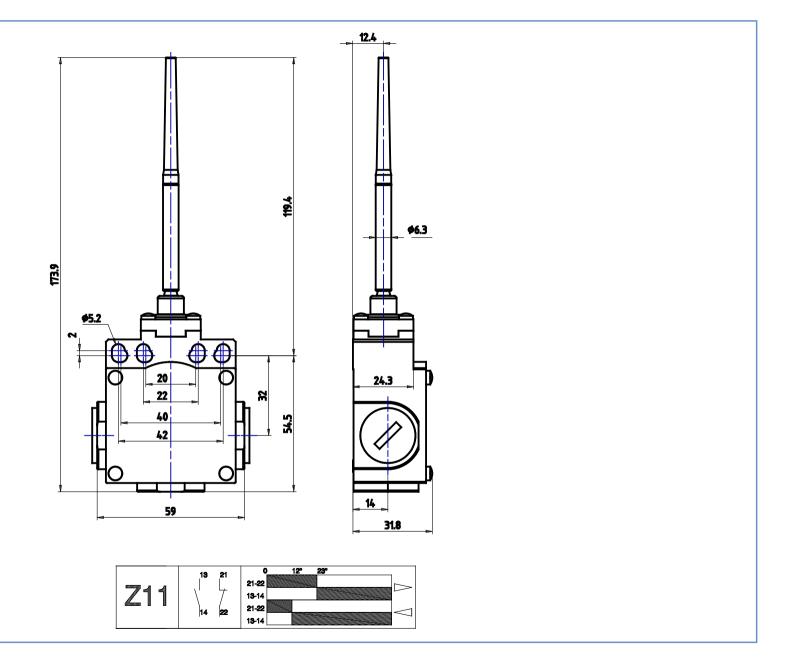

|
| Connecting Terminals                                      | M3.5 screw with cable clamp (+,-) pozidriv 2              |
| Connecting Cables Dimensions [mm²]                        | 0.75 2.5                                                  |
| Protective Conductor Terminal                             | M3.5 screw with cable clamp (+,-) pozidriv 2              |
| Marking Terminals                                         | According to IEC 60947-5-1                                |
| Mechanical Durability [Millions of Operations]            | 25                                                        |
| B10d [Millions of Operations]                             | 50                                                        |



## **TECHNICAL VIEW:**