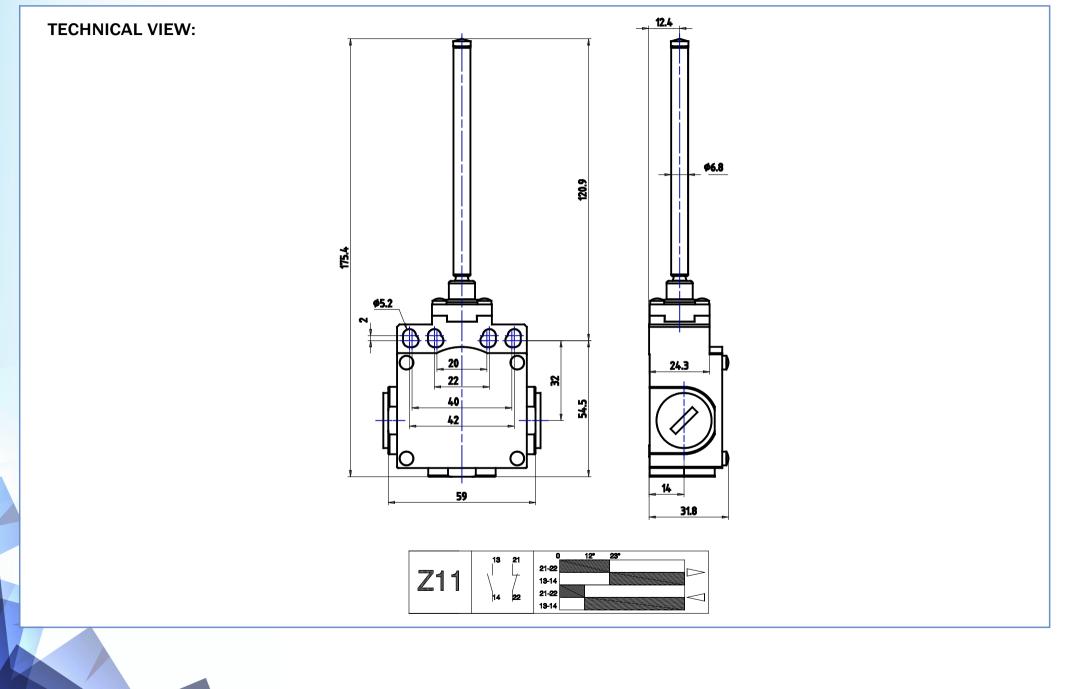

## **DETAILS**:

| Part Number                                                         | DM1T93Z11                                           |
|---------------------------------------------------------------------|-----------------------------------------------------|
| Casing Material                                                     | Painted zamak                                       |
| Width [mm]                                                          | 50                                                  |
| Electrical connections                                              | Three threaded cable inlets for PG13.5 cable glands |
| IP Degree of Protection                                             | IP65                                                |
| Actuating Head                                                      | Multidirectional stainless steel spring actuator    |
| Head Material                                                       | Thermoplastic head                                  |
| Microswitch                                                         | Snap action contacts (1NO + 1NC)                    |
| Approvals                                                           | IMQ - cULus - CCC - CSA - EAC                       |
| Reference Directives                                                | LVD - 2014/35/EU                                    |
| Reference Standards                                                 | IEC 60947-5-1 / EN 60947-5-1                        |
| Operating Temperatures [°C]                                         | -25°C +70°C                                         |
| Stock Temperatures [°C]                                             | -30°C +80°C                                         |
| Protection against electric shocks (according to IEC 60536)         | Class I                                             |
| [Class]                                                             |                                                     |
| Rated Insulating Voltage Ui [V]                                     | 500                                                 |
| Pollution Degree                                                    | 3                                                   |
| Contact rating secondo UL50                                         | A300 - Q300                                         |
| Rated Impulsive Voltage Uimp [kV]                                   | 6                                                   |
| Conventional thermal current in air free Ith (θ                     | 10                                                  |
| Short circuit protection (EU                                        | 10                                                  |
| Operating currents le - AC-15 (50-60 Hz) according to IEC 60947-5-1 | 24V - 10A / 120V - 6A / 400V - 4A                   |
| DC-13 operating currents according to IEC 60947-5-1                 | 24V - 6A / 125V - 0.55A / 250V - 0.4A               |
| Switching Frequency [cycles/hour]                                   | 3600                                                |
| Resistance Between Contacts [mΩ]                                    | 25                                                  |
| Connecting Terminals                                                | M3.5 screw with cable clamp (+,-) pozidriv 2        |
| Connecting Cables Dimensions [mm <sup>2</sup> ]                     | 0.75 2.5                                            |
| Protective Conductor Terminal                                       | M3.5 screw with cable clamp (+,-) pozidriv 2        |
| Marking Terminals                                                   | According to IEC 60947-5-1                          |
| Mechanical Durability [Millions of Operations]                      | 25                                                  |
| B10d [Millions of Operations]                                       | 50                                                  |